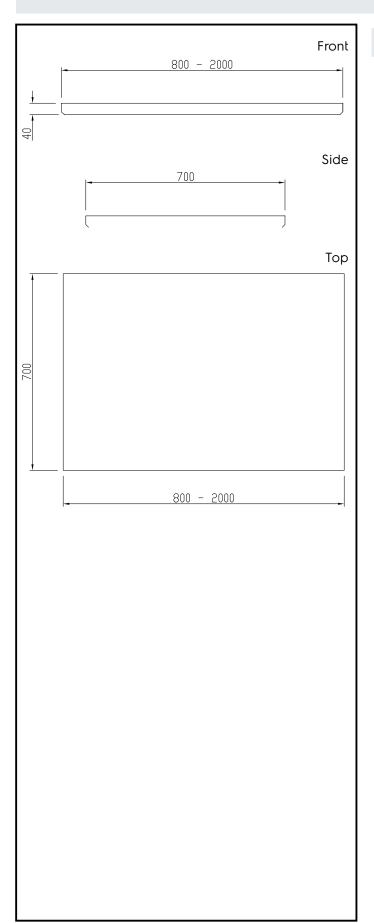

#### Item No.

The 40mm high worktop in 304 AISI stainless steel, incorporates an 18mm under panel made of sound deadening material. Front and rear longitudinal stainless steel c-channel reinforcement. Special shaped front and rear profiles, without burrs, to avoid water leakage. Fully welded and shapely polished corners. Work tops can be mounted on brackets, legs or bases in order to obtain a work height of 900mm.

#### Construction

- 304 AISI stainless steel worktop (CrNi 18/10) 40 mm high, 15/10 (16 gauges) thickness.
- 18mm under panel made of sound deadening material according to E1 European specifications.
- Front and rear lengthwise stainless steel c-channel reinforcement, 15/10 (16 gauges).
- For a work height of 900 mm, worktops can be mounted on: solid bracket, solid bracket plus 50x50mm legs, 710 mm ambient, hot, refrigerated or freezer units with hinged doors or telescopic drawers, placed on oversized (65x65mm) or 150mm high feet (0/+90mm adjustable in height).
- Fully welded and polished corners.

# **Key Information:**

External dimensions, Width:

121125 (TPLA19)1900 mmExternal dimensions, Depth:700 mmExternal dimensions, Height:40 mmWorktop thickness:40 mmNet weight:61 kg

Modular Preparation 1900 mm Work Top